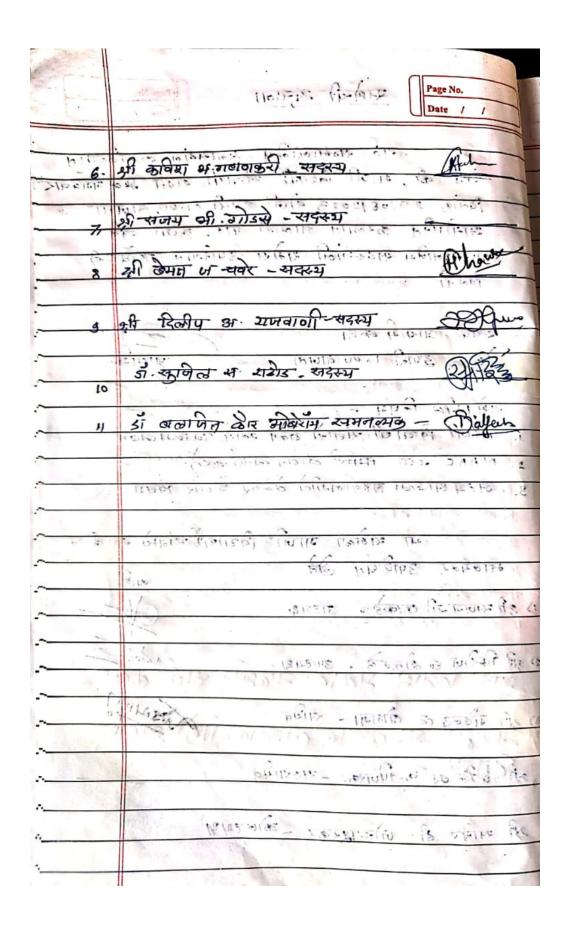

व्यवसाय शिक्षण राष्ट्रीयत्व वय हुदा नाव व्यवसाय बी.ए.,बी.एड भारतीय ५६ अध्यक्ष १.श्री.संजय सितारामजी काकडे मु.पो.मंगरुळ वेस जवळ, कारंजा(लाड),ता.कारंजा(लाड),जि.वाशिम एम.ए.,बी.एड समाजसेवक भारतीय ३६ उपाध्यक्ष २.फिरोज छट्ट शेकुवाले मु.पो.अन्वर मज्जीद जवळ गवळी पुरा, कारंजा(लाड),ता.कारंजा(लाड),जि.वाशिम व्यवसाय बी.कॉम भारतीय सचिव ३.श्री.महेंद्र लक्ष्मीचंद लोदुाया मु.पो.मोठे राम मंदीर जवळ, कारंजा (लाड),ता.कारंजा (लाड),जि.वाशिम ं..,एल.एल.बी, भारतीय ५६ सहसचिव ४.श्री.दिगंबर कृष्णराव पिंजरकर मु.पो.मानक नगर, कारंजा (लाड),ता.कारंजा (लाड),जि.वाशिम व्यवसाय बी.कॉम भारतीय ५.श्री.समीर छा न्य के मार कोषाध्यक्ष मु.पो.जे.डी. चवरे विद्या मंदिर जवळ, कारंजा (लाड),ता.कारंजा (लाड),जि.वाशिम ५० भारतीय बी.ए.,बी.एड,एम.कॉम शिक्षक सदस्य ६.श्री.कविश भारत गहाणकरी मु.पो.एम.बी. आश्रम हायस्कुल, कारंजा (लाड),ता.कारंजा (लाड),जि.वाशिम नोकरी एम.कॉम. भारतीय सदस्य ७.श्री.संजय भिमराव गोडसे मु.मोखड पिंपरी, पो.शहा, ता.कारंजा (लाड),जि.वाशिम नोकरी बी.कॉम भारतीय ८.श्री.हेमंत जयकुमार चवरे 43 सदस्य मु.पो.उत्कर्ष जिजामाता चौक,कारंजा (लाड),ता.कारंजा (लाड),जि.वाशिम नोकरी बी.कॉम भारतीय ९.श्री.दिलीप अर्जुनदास राजवानी सदस्य मु.पो.सिंधी कॅम्प, कारंजा (लाड),ता.कारंजा (लाड),जि.वाशिम एम.ए,पी.एच.डी नोकरी भारतीय १०.श्री.सुनिल शिवलाल राठोड 36 सदस्य मु.पो.मातोश्री नगर कारंजा (लाड),ता.कारंजा (लाड),जि.वाशिम ११.डॉ.बलजित कौर राजेंद्र सिंग ओबेरॉय समन्वयक ५४ भारतीय एम.फिल,पी.एच.डी नोकरी