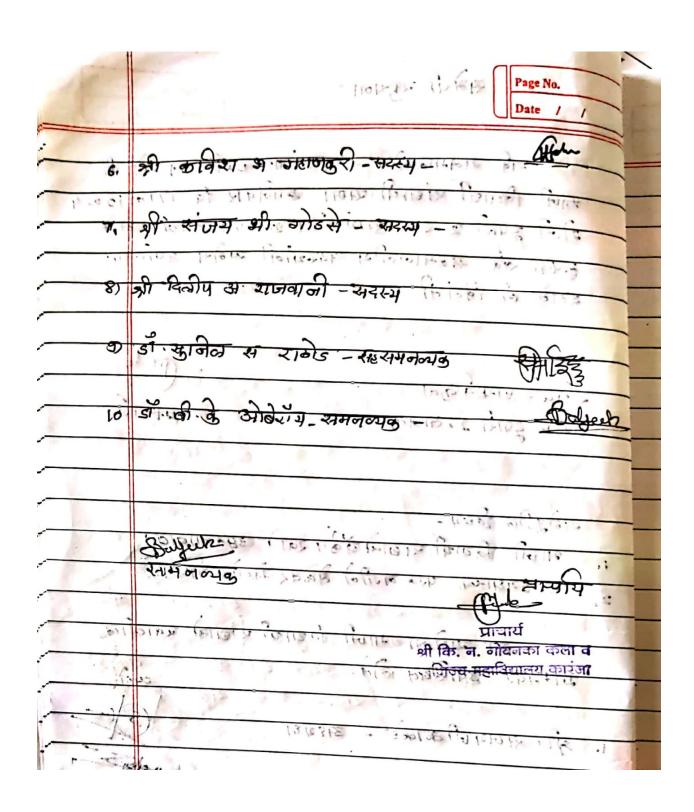

व्यवसाय शिक्षण राष्ट्रीयत्व वय हुदा नाव व्यवसाय बी.ए.,बी.एड भारतीय ५६ अध्यक्ष १.श्री.संजय सितारामजी काकडे मु.पो.मंगरुळ वेस जवळ, कारंजा(लाड),ता.कारंजा(लाड),जि.वाशिम एम.ए.,बी.एड समाजसेवक भारतीय ३६ उपाध्यक्ष २.फिरोज छट्ट शेकुवाले मु.पो.अन्वर मज्जीद जवळ गवळी पुरा, कारंजा(लाड),ता.कारंजा(लाड),जि.वाशिम व्यवसाय बी.कॉम भारतीय सचिव ३.श्री.महेंद्र लक्ष्मीचंद लोदुाया मु.पो.मोठे राम मंदीर जवळ, कारंजा (लाड),ता.कारंजा (लाड),जि.वाशिम ं..,एल.एल.बी, भारतीय ५६ सहसचिव ४.श्री.दिगंबर कृष्णराव पिंजरकर मु.पो.मानक नगर, कारंजा (लाड),ता.कारंजा (लाड),जि.वाशिम व्यवसाय बी.कॉम भारतीय ५.श्री.समीर छा न्य के मार कोषाध्यक्ष मु.पो.जे.डी. चवरे विद्या मंदिर जवळ, कारंजा (लाड),ता.कारंजा (लाड),जि.वाशिम ५० भारतीय बी.ए.,बी.एड,एम.कॉम शिक्षक सदस्य ६.श्री.कविश भारत गहाणकरी मु.पो.एम.बी. आश्रम हायस्कुल, कारंजा (लाड),ता.कारंजा (लाड),जि.वाशिम नोकरी एम.कॉम. भारतीय सदस्य ७.श्री.संजय भिमराव गोडसे मु.मोखड पिंपरी, पो.शहा, ता.कारंजा (लाड),जि.वाशिम नोकरी बी.कॉम भारतीय ८.श्री.हेमंत जयकुमार चवरे 43 सदस्य मु.पो.उत्कर्ष जिजामाता चौक,कारंजा (लाड),ता.कारंजा (लाड),जि.वाशिम नोकरी बी.कॉम भारतीय ९.श्री.दिलीप अर्जुनदास राजवानी सदस्य मु.पो.सिंधी कॅम्प, कारंजा (लाड),ता.कारंजा (लाड),जि.वाशिम एम.ए,पी.एच.डी नोकरी भारतीय १०.श्री.सुनिल शिवलाल राठोड 36 सदस्य मु.पो.मातोश्री नगर कारंजा (लाड),ता.कारंजा (लाड),जि.वाशिम ११.डॉ.बलजित कौर राजेंद्र सिंग ओबेरॉय समन्वयक ५४ भारतीय एम.फिल,पी.एच.डी नोकरी