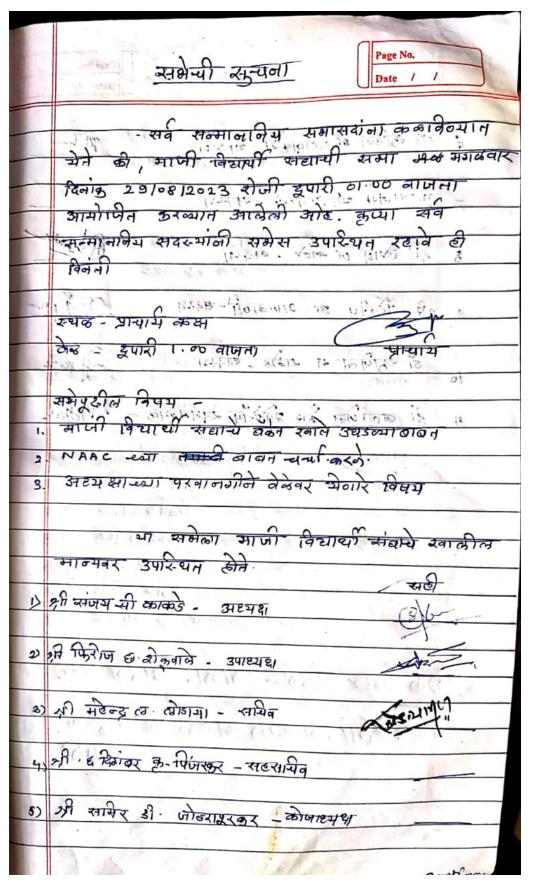

तपेढी करणे व गरजूंना मोफत रक्तपुरवठा करुन देणे

श्री.िकसनलाल नथमल गोयनका कला व वाणिज्य महाविद्यालय माजी विद्यार्थी संघ कारंजा(लाड),ता.कारंजा(लाड),जि.वाशिम नियम व नियमावली प्रमाणे ज्या कार्यकारी मंडळावर सदरहु संस्थेच्या व्यवस्थेचा कार्यभार सोपविण्यात आला आहे.अशा पहिल्या कार्यकारी मंडळाच्या सभासदांची संपूर्ण नावे, पत्ते, हुद्दा, वय, राष्ट्रीयत्व, शिक्षण व व्यवसाय पुढील प्रमाणे आहेत.

व्यवसाय शिक्षण राष्ट्रीयत्व वय हुदा नाव व्यवसाय बी.ए.,बी.एड भारतीय ५६ अध्यक्ष १.श्री.संजय सितारामजी काकडे मु.पो.मंगरुळ वेस जवळ, कारंजा(लाड),ता.कारंजा(लाड),जि.वाशिम एम.ए.,बी.एड समाजसेवक भारतीय ३६ उपाध्यक्ष २.फिरोज छट्ट शेकुवाले मु.पो.अन्वर मज्जीद जवळ गवळी पुरा, कारंजा(लाड),ता.कारंजा(लाड),जि.वाशिम व्यवसाय बी.कॉम भारतीय सचिव ३.श्री.महेंद्र लक्ष्मीचंद लोदुाया मु.पो.मोठे राम मंदीर जवळ, कारंजा (लाड),ता.कारंजा (लाड),जि.वाशिम ं..,एल.एल.बी, भारतीय ५६ सहसचिव ४.श्री.दिगंबर कृष्णराव पिंजरकर मु.पो.मानक नगर, कारंजा (लाड),ता.कारंजा (लाड),जि.वाशिम व्यवसाय बी.कॉम भारतीय ५.श्री.समीर छा न्य के मार कोषाध्यक्ष मु.पो.जे.डी. चवरे विद्या मंदिर जवळ, कारंजा (लाड),ता.कारंजा (लाड),जि.वाशिम ५० भारतीय बी.ए.,बी.एड,एम.कॉम शिक्षक सदस्य ६.श्री.कविश भारत गहाणकरी मु.पो.एम.बी. आश्रम हायस्कुल, कारंजा (लाड),ता.कारंजा (लाड),जि.वाशिम नोकरी एम.कॉम. भारतीय सदस्य ७.श्री.संजय भिमराव गोडसे मु.मोखड पिंपरी, पो.शहा, ता.कारंजा (लाड),जि.वाशिम नोकरी बी.कॉम भारतीय ८.श्री.हेमंत जयकुमार चवरे 43 सदस्य मु.पो.उत्कर्ष जिजामाता चौक,कारंजा (लाड),ता.कारंजा (लाड),जि.वाशिम नोकरी बी.कॉम भारतीय ९.श्री.दिलीप अर्जुनदास राजवानी सदस्य मु.पो.सिंधी कॅम्प, कारंजा (लाड),ता.कारंजा (लाड),जि.वाशिम एम.ए,पी.एच.डी नोकरी भारतीय १०.श्री.सुनिल शिवलाल राठोड 36 सदस्य मु.पो.मातोश्री नगर कारंजा (लाड),ता.कारंजा (लाड),जि.वाशिम ११.डॉ.बलजित कौर राजेंद्र सिंग ओबेरॉय समन्वयक ५४ भारतीय एम.फिल,पी.एच.डी नोकरी